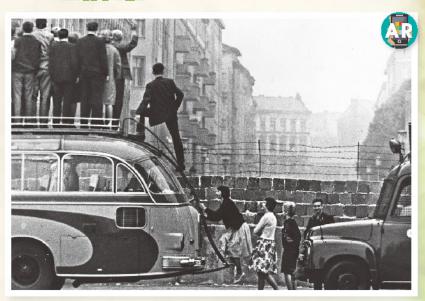

## 4 柏林圍牆的興建 (1961年)

經過 1961年8月,蘇聯下令東德政府圍繞西柏林興建一道圍牆,以封鎖東、西柏林的邊界,嚴禁東德人民逃往西方。西方國家對此作出強烈抗議,但也無法阻止柏林圍牆落成。

影響 美國表示會增加軍事支出以支援西柏林,而蘇聯則以終止1958年與美國達成的暫停核試協議作為回應,引發美、蘇新一輪的核武競賽,兩國關係進一步轉壞。

## 自習資料室

柏林圍牆始建於1961 年8月13日,最初只以鐵 終網和磚石為材料,其後才 加建混凝土牆,完全封鎖 東、西柏林的邊界。

當時想翻越圍牆逃亡 的東德人不計其數,有人曾 利用挖地道、游泳渡河、飛 機、大型熱氣球、自製潛水 艇等不同方式逃到西德,甚 至有人偷走軍營的裝甲運兵 車,直接撞破柏林圍牆到另 一邊。

## 柏林圍牆

▲ 西柏林市民爬到車上·隔着圍牆觀看東柏林的情況。

東德軍方對守衛圍牆的士兵下達嚴格指令,必須射殺任何嘗試穿越圍牆的平民, 就算是婦孺也不能放過,以儆效尤。據統計,最少有兩百名東德人因而被殺。冷戰結 束後,當年曾經開槍的前東德士兵相繼被判入獄。 5

第一次世界大戰時的海軍

根據右列數據,哪個國 家在 次大戰前的軍備 競賽中佔領先地位? 然而,列強間的軍備競賽不但未能使它們感到安全,反而 令各國關係更為緊張。在時刻惶恐被別國攻擊的情況下,歐洲 列強對裁軍會議持反對態度,增加了戰爭爆發的可能性。