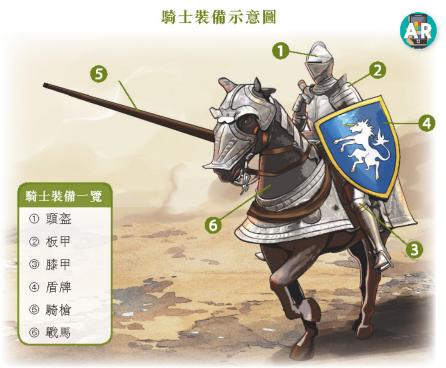

## 5 騎士精神

騎士是中古時代最低級的貴族。由於為領主提供軍事服務 是各級貴族的主要職責,他們需要一批強健的勇士為其戰鬥, 於是便出現一批稱為「騎士」的專業軍人。騎士頭戴重盔、身 披鎧甲、手持盾矛、騎馬戰鬥(見頁172)。

▲ 騎士會在盾牌繪上紋章,是他們的身分 象徵。

隨着騎士制度的發展,騎士 逐漸形成一套稱為「騎士精神」 的習慣和倫理。對於騎在馬上的 男子來說,他們必須具備正直、 勇敢、誠實、謙卑的品質,誓死 效忠領主,以保護婦女、鋤強扶 弱為榮,並且重視名譽高於自己 的生命。