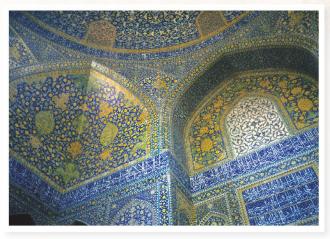

### 1.2 貴族

在法老王的領導下,政府設有各級官員。輔政大臣的地位最高,負責協助法老王處理全國政務。輔政大臣下設祭司及其他官吏,管理財政、水利建設和地方事務。最後是宮廷文書處理員,負責記錄穀物產量和徵收賦稅。他們屬於特權階級,住在石頭建成的華麗邸宅,生活舒適。

根據上圖所示法老王的 衣着和使用的器具,你 認為他的地位如何?解 釋你的答案。

▲伊朗 間清真寺的阿拉伯式花紋內牆