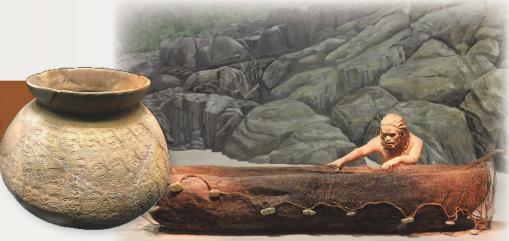

## 香港史前 時代

約公元前 5000年

◇ 仰韶文化開始 《課題1》

## 約公元前 2000年

◇ 香港先民開始從事農耕 始從事農耕 (課題1))

公元前 214年

◆ 香港被納入 秦朝版圖 公元前 **27**年

◆羅馬進入帝國 時期 (課題2))

在雕刻方面的文字的一个多到期馬立主命體刻方雕築復、右代雕,,時種類。有所像作展,,體上與古的成為出出。