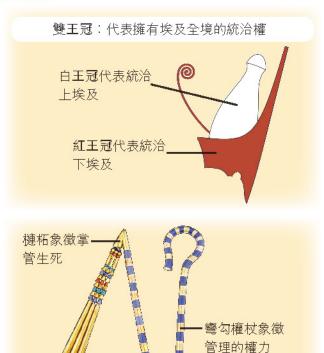

### 1.1 法老王

埃及的國王被尊稱為法老王,法老的埃及文意思是「大宮殿」。法老王被認為是天神的化身,具有至高無上的權威。全國官民須絕對服從法老王的命令。

法老王擁有全國的土地。平時他親自處理政治、宗教、經 濟、法律和工程事務,戰時則指揮軍隊對外作戰。

#### 法老王形象示意圖

### 1.2 貴族

在法老王的領導下,政府設有各級官員。輔政大臣的地位最高,負責協助法老王處理全國政務。輔政大臣下設祭司及其他官吏,管理財政、水利建設和地方事務。最後是宮廷文書處理員,負責記錄穀物產量和徵收賦稅。他們屬於特權階級,住在石頭建成的華麗邸宅,生活舒適。

根據上圖所示法老王的 衣着和使用的器具,你 認為他的地位如何?解 釋你的答案。

▲伊朗 間清真寺的阿拉伯式花紋內牆