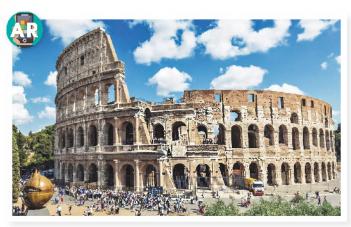

DV 1

. 5

③ 資料C的建築物與資料B在建築風格上有甚麼相同及相異之處? 分析異同

| 相同之處: |     |  |  |
|-------|-----|--|--|
|       | 14. |  |  |

相異之處:

▲ 羅馬競技場

羅馬人在建築藝術上,既沿用希臘人採用柱廊等傳統,又有建造拱門和圓屋頂等創新,成為羅馬式建築的典型特色。今天,巨大宏偉的羅馬競技場、班帝昂廟、會議廣場等遺蹟,仍座落在羅馬城內,成為後世建築家不斷汲取的創作靈感。