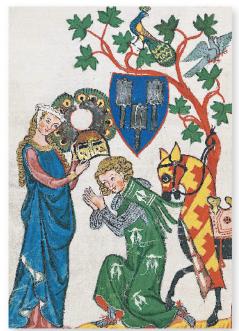

## 5 騎士精神

騎士是中古時代最低級的貴族。由於為領主提供軍事服務 是各級貴族的主要職責,他們需要一批強健的勇士為其戰鬥, 於是便出現一批稱為「騎士」的專業軍人。騎士頭戴重盔、身 披鎧甲、手持盾矛、騎馬戰鬥(見頁172)。

▲ 騎士會在盾牌繪上紋章,是他們的身分 象徵。

隨着騎士制度的發展,騎士 逐漸形成一套稱為「騎士精神」 的習慣和倫理。對於騎在馬上的 男子來說,他們必須具備正直、 勇敢、誠實、謙卑的品質,誓死 效忠領主,以保護婦女、鋤強扶 弱為榮,並且重視名譽高於自己 的生命。