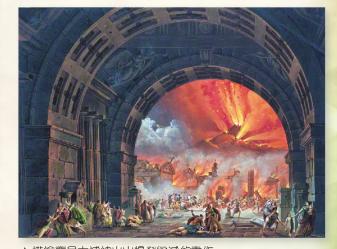

## 被火山灰封存的龐貝古城

羅馬帝國時代,龐貝城是僅次於羅馬的第二大城市。然而,公元79年維蘇威火山的一次爆發,卻令龐貝整個城市毀於一旦。當時,大量火山灰和碎屑摧毀了龐貝等鄰近城鎮,加上暴雨引起的山洪暴發,令龐貝城從此埋在地底,直到公元18世紀才被發現。

根據考古發現,龐貝城內大街縱橫交錯,圍繞古城中心的市政廣場,有朱庇特神廟、阿波羅神廟、大會堂、商場等重要建築。大街兩邊各式店鋪林立,如織布作

▲ 描繪龐貝古城被火山爆發毀滅的畫作

坊、陶器作坊、酒館、浴場、金銀作坊、麵包房和雜貨鋪等。另外,古城內還有能容納數千人的競技場、大劇院等公共設施。在龐貝城遺址內,還出土了無數人類和動物酸骨,保留了當時人們的生活狀況,以至逃生時的面貌,而考古工作至今仍然繼續。龐貝城真實呈現了古代羅馬的建築、交通及社會情況,在1997年被列為世界文化遺產,每年也吸引超過二百五十萬名旅客前來。